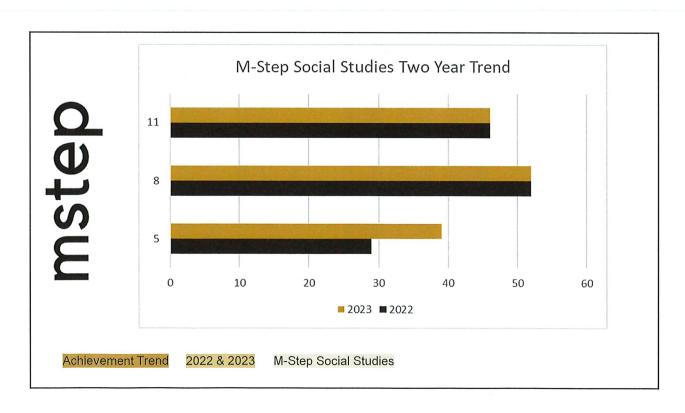

#### 2. Collaborative Team Reports

Valley View Principal Jeremy Karel talked about the great start to the new school year. Belmont Elementary and Meadow Ridge Elementary have new classroom furniture to start the year. Teachers are meeting to discuss interventions and what kids need to succeed.

Rockford High School Principal Tom Hosford also talked about the great start to the new school year. Middle School athletics are up and running. Esports will be starting at the Middle School this year. Secondary staff are looking forward to the work that will be done on the early release days. River Valley Academy has a new Social Worker. They are also starting a zero-hour weight training class, which is already full. There are 24 exchange students from 12 countries attending Rockford High School this school year. Virtual enrollment continues to grow. Rockford High School was named a US News and World Report Best High School.