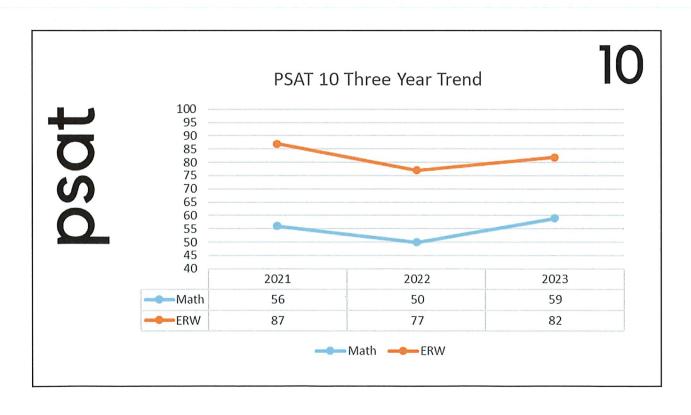

#### 2. Collaborative Team Reports

Valley View Principal Jeremy Karel talked about the great start to the new school year. Belmont Elementary and Meadow Ridge Elementary have new classroom furniture to start the year. Teachers are meeting to discuss interventions and what kids need to succeed.

Rockford High School Principal Tom Hosford also talked about the great start to the new school year. Middle School athletics are up and running. Esports will be starting at the Middle School this year. Secondary staff are looking forward to the work that will be done on the early release days. River Valley Academy has a new Social Worker. They are also starting a zero-hour weight training class, which is already full. There are 24 exchange students from 12 countries attending Rockford High School this school year. Virtual enrollment continues to grow. Rockford High School was named a US News and World Report Best High School.