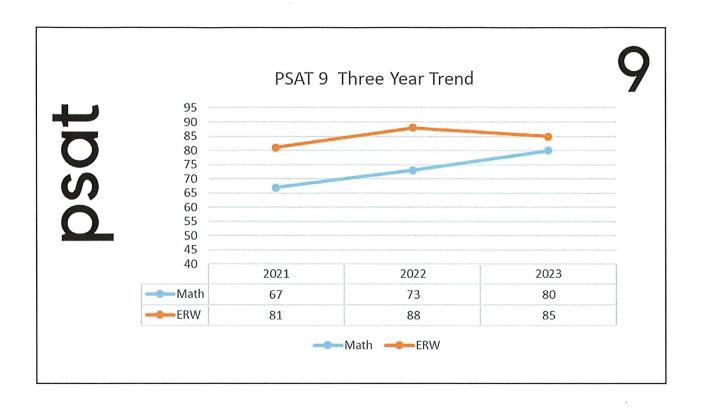

#### 2. Collaborative Team Reports

Valley View Principal Jeremy Karel talked about the great start to the new school year. Belmont Elementary and Meadow Ridge Elementary have new classroom furniture to start the year. Teachers are meeting to discuss interventions and what kids need to succeed.

Rockford High School Principal Tom Hosford also talked about the great start to the new school year. Middle School athletics are up and running. Esports will be starting at the Middle School this year. Secondary staff are looking forward to the work that will be done on the early release days. River Valley Academy has a new Social Worker. They are also starting a zero-hour weight training class, which is already full. There are 24 exchange students from 12 countries attending Rockford High School this school year. Virtual enrollment continues to grow. Rockford High School was named a US News and World Report Best High School.