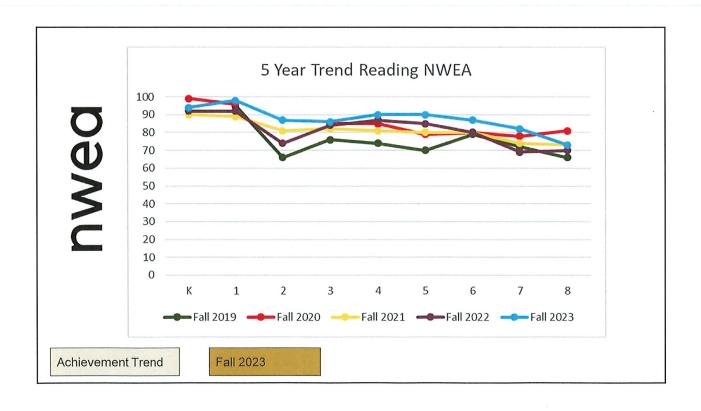

#### 2. Collaborative Team Reports

Valley View Principal Jeremy Karel talked about the great start to the new school year. Belmont Elementary and Meadow Ridge Elementary have new classroom furniture to start the year. Teachers are meeting to discuss interventions and what kids need to succeed.

Rockford High School Principal Tom Hosford also talked about the great start to the new school year. Middle School athletics are up and running. Esports will be starting at the Middle School this year. Secondary staff are looking forward to the work that will be done on the early release days. River Valley Academy has a new Social Worker. They are also starting a zero-hour weight training class, which is already full. There are 24 exchange students from 12 countries attending Rockford High School this school year. Virtual enrollment continues to grow. Rockford High School was named a US News and World Report Best High School.