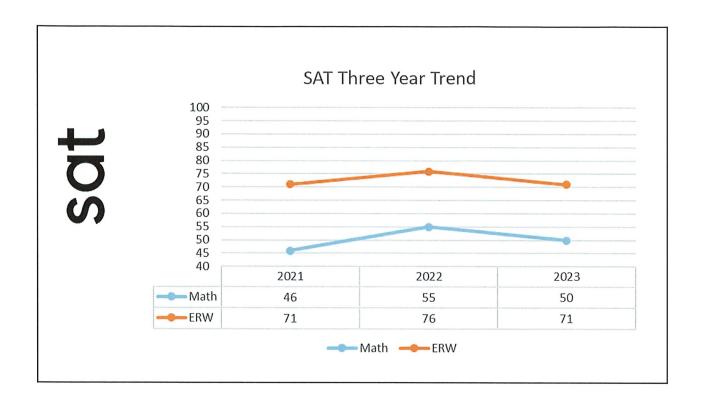

#### 2. Collaborative Team Reports

Valley View Principal Jeremy Karel talked about the great start to the new school year. Belmont Elementary and Meadow Ridge Elementary have new classroom furniture to start the year. Teachers are meeting to discuss interventions and what kids need to succeed.

Rockford High School Principal Tom Hosford also talked about the great start to the new school year. Middle School athletics are up and running. Esports will be starting at the Middle School this year. Secondary staff are looking forward to the work that will be done on the early release days. River Valley Academy has a new Social Worker. They are also starting a zero-hour weight training class, which is already full. There are 24 exchange students from 12 countries attending Rockford High School this school year. Virtual enrollment continues to grow. Rockford High School was named a US News and World Report Best High School.