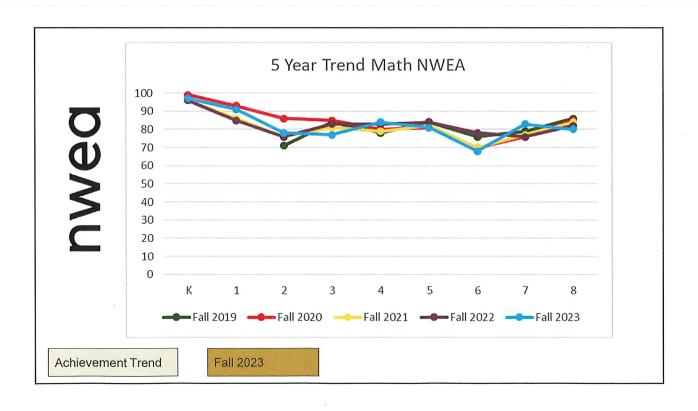

#### 2. Collaborative Team Reports

Valley View Principal Jeremy Karel talked about the great start to the new school year. Belmont Elementary and Meadow Ridge Elementary have new classroom furniture to start the year. Teachers are meeting to discuss interventions and what kids need to succeed.

Rockford High School Principal Tom Hosford also talked about the great start to the new school year. Middle School athletics are up and running. Esports will be starting at the Middle School this year. Secondary staff are looking forward to the work that will be done on the early release days. River Valley Academy has a new Social Worker. They are also starting a zero-hour weight training class, which is already full. There are 24 exchange students from 12 countries attending Rockford High School this school year. Virtual enrollment continues to grow. Rockford High School was named a US News and World Report Best High School.